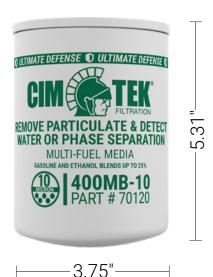

# 400MB-10

Part # 70120

# Multi-Fuel® Media

# Compatibility

Gasoline and ethanol blends up to 25%

#### Detection

- Removes particulate
- Detects phase separation in ethanol blends up to 25%
- Detects free or emulsified water in straight gasoline
- Slows flow to notify the operator that water is present and action is required