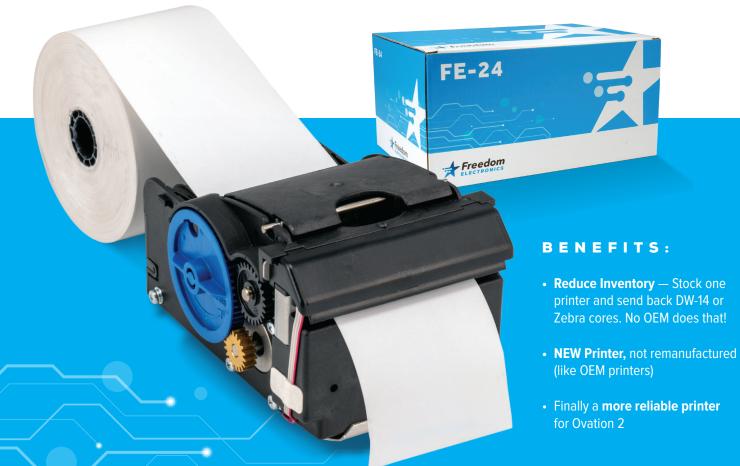

FE-24
PRINTER

The **FE-24 printer** is a drop-in replacement for DW-14 or Zebra printers in Ovation 2 dispensers.

## THE NEW FE-24 PRINTER

| \$ii | FE-24   |  |
|------|---------|--|
| *    | 入人      |  |
|      | Freedom |  |

| FE-24     | BENEFITS |
|-----------|----------|
| OVATION 2 |          |

| <b>~</b> | Drop in replacement for Wayne printers                     |
|----------|------------------------------------------------------------|
| <b>✓</b> | Brand new printer, not rebuilt                             |
| <b>✓</b> | Core credits for OEM printers                              |
| <b>✓</b> | Straight through paper path reduces printer jams           |
| <b>✓</b> | Reduce printer inventory required to service Ovation Pumps |
| <b>✓</b> | Replaces 2 OEM printers (DW-14 and Zebra) in inventory     |
| ~        | Diagnostic printout assists technicians                    |
| <b>✓</b> | 180 day warranty                                           |
|          |                                                            |

## New printer for Ovation 2 dispensers.

Send us back your DW-14 and Zebra cores. Reduce inventory with a printer backed by Freedom Electronics, made for service companies.