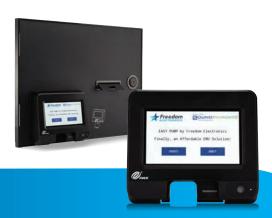

# Customers Sweating Charge-backs?

**Freedom Easy Pump** is the solution for Independent Gas Station Outdoor EMV Compliance

**Affordable** 

as low as \$3500 per pump

Easy

Includes a custom installation kit

### **Affordable**

- Free contactless payment (\$1200 value)
- Financing is available for Easy Pump kits and the cost of installation
- Affordable solution for as low as \$3500 per pump plus monthly service fee
- Terminal replacement is less expensive than the cost of a Gilbarco or Wayne Hybrid card reader
- Less than half the cost of an OEM retrofit kit
- Includes premium features such as Tap to Pay, Apple Pay and Google Pay at no additional cost